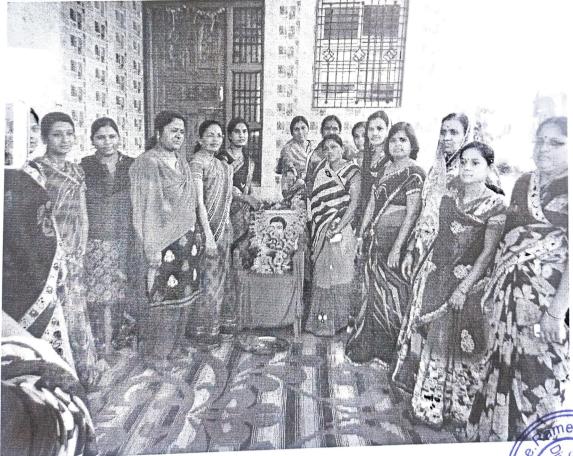

परमेश्वर पुरकर महाविद्यालयातील महिला सक्षमीकरण समिती व जिजाऊ ब्रिगेड सोनपेठ यांच्या संयुक्त विद्यमाने महिला सक्षमीकरण मार्गदर्शन कार्यक्रमाचे आयोजन राजेभाऊ कदम नगर येथे करण्यात आले याप्रसंगी कदम नगर येथील महिला मोठ्या संख्येने उपस्थित होत्या. सुनिता शिंदे यांनी महिलांनी निर्णय प्रक्रियेत आपला सहभाग नोंदवणे आवश्यक असल्याचे मत मांडले महिलांनी घरात कोणताही निर्णय घेत असताना आपले मत मांडणे गरजेचे आहे आर्थिक कौटुंबिक शिक्षण विषयक विवाह विषयक सामाजिक निर्णय प्रक्रियेत आपण सहभाग घेतला नर आपल्यातील आत्मविश्वास वाढेल आणि आपण चांगले निर्णय घेण्यासाठी सक्षम हो तसेच डॉक्टर अनिता कुलकर्णी यांनी महिला सक्षमीकरणासाठी महिलांना समाजात कुटुंबात समान स्थान देणे गरजेचे आहे स्त्री पुरुष समानता प्रत्यक्षात येण्याची आवश्यकता त्यांनी विशद केले कुटुंबात मुलगा आणि मुलगी हा भेद न करता मुलाप्रमाणेच मुलींनाही हक्क अधिकार आणि संधी उपलब्ध करून देणे ही प्रत्येक पालकाची कर्तव्य आहे आज मुली विविध क्षेत्रात आपले कार्य कर्तृत्व योग्य पद्धतीने सिद्ध करत आहे म्हणून प्रत्येक महिलेने आपल्या कुटुंबात मुलाप्रमाणे मुलीला स्थान देऊन त्यांना प्रोत्साहित करण्याचे आज गरज आहे असे मत व्यक्त केले याप्रसंगी कार्यक्रमाचे सूत्रसंचालन पुष्पा इंगोले यांनी केले तर प्रास्ताविक डॉक्टर सुनीता त्यांचे यांनी मांडले आभार प्रदर्शन सौ सुरेखा काळे यांनी केले

टीप: सोबत कार्यक्रमाचे GEO TAGGED फोटो व वर्तमानपत्रातील बातम्या जोडाव्यात

PRINCIPAL

परमेश्वर पुरकर महाविद्यालयातील महिला सक्षमीकरण समिती व जिजाऊ ब्रिगेड सोनपेठ यांच्या संयुक्त विद्यमाने महिला सक्षमीकरण मार्गदर्शन कार्यक्रमाचे आयोजन राजेभाऊ कदम नगर येथे करण्यात आले याप्रसंगी कदम नगर येथील महिला मोठ्या संख्येने उपस्थित होत्या. सुनिता शिंदे यांनी महिलांनी निर्णय प्रक्रियेत आपला सहभाग नोंदवणे आवश्यक असल्याचे मत मांडले महिलांनी घरात कोणताही निर्णय घेत असताना आपले मत मांडणे गरजेचे आहे आर्थिक कौटुंबिक शिक्षण विषयक विवाह विषयक सामाजिक निर्णय प्रक्रियेत आपण सहभाग घेतला नर आपल्यातील आत्मविश्वास वाढेल आणि आपण चांगले निर्णय घेण्यासाठी सक्षम हो तसेच डॉक्टर अनिता कुलकर्णी यांनी महिला सक्षमीकरणासाठी महिलांना समाजात कुटुंबात समान स्थान देणे गरजेचे आहे स्त्री पुरुष समानता प्रत्यक्षात येण्याची आवश्यकता त्यांनी विशद केले कुटुंबात मुलगा आणि मुलगी हा भेद न करता मुलाप्रमाणेच मुलींनाही हक्क्ष अधिकार आणि संधी उपलब्ध करून देणे ही प्रत्येक पालकाची कर्तव्य आहे आज मुली विविध क्षेत्रात आपले कार्य कर्तुत्व योग्य पद्धतीने सिद्ध करत आहे म्हणून प्रत्येक महिलेने आपल्या कुटुंबात मुलाप्रमाणे मुलीला स्थान देऊन त्यांना प्रोत्साहित करण्याचे आज गरज आहे असे मत व्यक्त केले याप्रसंगी कार्यक्रमाचे सूत्रसंचालन पुष्पा इंगोले यांनी केले तर प्रास्ताविक डॉक्टर सुनीता त्यांचे यांनी मांडले आभार प्रदर्शन सौ सुरेखा काळे यांनी केले