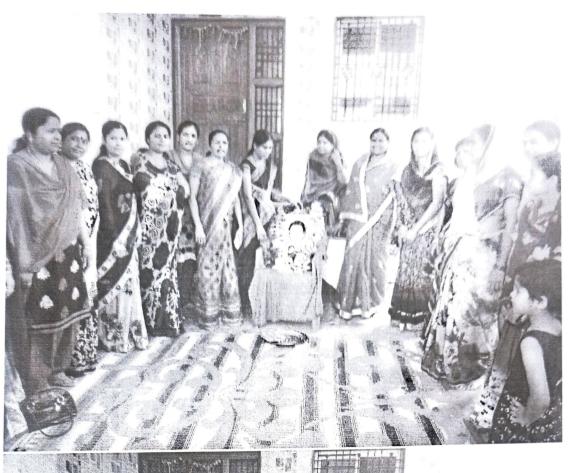

#### Departmental Activity Report

- Name of the Department women empowerment cell and jijau briged sonpeth
- 1. Name of the Activity: gender equality and Women Empowerment Mentoring Programme.
- 2. Date: -11/11/21-----
- 3. Place & Time: Raja Bhau Kadam Nagar, Sonpeth, 5:00 pm-----
- 4. Objectives of the Programme:----, To create awareness about gender equality in society, To make women aware of their rights and empowerment, to empower women mentally, to encourage women to participate in decision-making processes, to strive for overall empowerment of women. Providing platform to women.-----
- 5. Guests/Resource Persons:-mrs -Nita shinde, Adv Manish Andhale, Dr Vanita Kulkarni---
- 6. Abstract of the Programme: ---Women Empowerment Guidance Program was organized at Rajabhau Kadam Nagar Sonpeth in association with Women Empowerment Committee of Kai Ramesh Varpukar College and Jijau Brigade. A large number of women from Kadam Nagar were present on this occasion. Mrs. Nita Shinde expressed the opinion that it is necessary for women to participate in the decision-making process. When women take any decision at home, if we participate in the financial, family, educational, marital and social decision making process, our confidence will increase and we will be able to make better decisions. Dr. Vanita Kulkarni expressed the opinion that women need to be given an equal position in the family in the society for gender equality and women's empowerment. It is the duty of every parent to provide the same rights and opportunities to girls as boys without making a distinction between boys and girls in the family. Advocate Ms. Manisha Andhale o ined that today girls are proving their performance in various fields in a proper manner, therefore every woman needs to encourage her by giving a place to a girl like a boy in her family. The program was moderated by Mrs. Pushpa Ingole while the introductory speech was presented by Dr. Sunita Tengse and the vote of thanks was given by Dr. Mukta Somvanshi.-
- 7. Total Beneficiaries: 43-----
- 8. Achievements/ Outcomes: ---Women's empowerment is empowering women and women's empowerment leads to women's development as well as helping to accelerate social development. Women should be involved in family, social, economic, educational, political decision-making processes and their decisions should be respected. There was a discussion among the women that they should be encouraged to take decisions.

परमेश्वर पुरकर महाविद्यालयातील महिला सक्षमीकरण समिती व जिजाऊ ब्रिगेड सोनपेठ यांच्या संयुक्त विद्यमाने महिला सक्षमीकरण मार्गदर्शन कार्यक्रमाचे आयोजन राजेभाऊ कदम नगर येथे करण्यात आले याप्रसंगी कदम नगर येथील महिला मोठ्या संख्येने उपस्थित होत्या. सुनिता शिंदे यांनी महिलांनी निर्णय प्रक्रियेत आपला सहभाग नोंदवणे आवश्यक असल्याचे मत मांडले महिलांनी घरात कोणताही निर्णय घेत असताना आपले मत मांडणे गरजेचे आहे आर्थिक कौटुंबिक शिक्षण विषयक विवाह विषयक सामाजिक निर्णय प्रक्रियेत आपण सहभाग घेतला नर आपल्यातील आत्मविश्वास वाढेल आणि आपण चांगले निर्णय घेण्यासाठी सक्षम हो तसेच डॉक्टर अनिता कुलकर्णी यांनी महिला सक्षमीकरणासाठी महिलांना समाजात कुटुंबात समान स्थान देणे गरजेचे आहे स्त्री पुरुष समानता प्रत्यक्षात येण्याची आवश्यकता त्यांनी विशद केले कुटुंबात मुलगा आणि मुलगी हा भेद न करता मुलाप्रमाणेच मुलींनाही हक्क अधिकार आणि संधी उपलब्ध करून देणे ही प्रत्येक पालकाची कर्तव्य आहे आज मुली विविध क्षेत्रात आपले कार्य कर्तृत्व योग्य पद्धतीने सिद्ध करत आहे म्हणून प्रत्येक महिलेने आपल्या कुटुंबात मुलाप्रमाणे मुलीला स्थान देऊन त्यांना प्रोत्साहित करण्याचे आज गरज आहे असे मत व्यक्त केले याप्रसंगी कार्यक्रमाचे सूत्रसंचालन पुष्पा इंगोले यांनी केले तर प्रास्ताविक डॉक्टर सुनीता त्यांचे यांनी मांडले आभार प्रदर्शन सौ सुरेखा काळे यांनी केले

टीप: सोबत कार्यक्रमाचे GEO TAGGED फोटो व वर्तमानपत्रातील बातम्या जोडाव्यात

PRINCIPAL

परमेश्वर पुरकर महाविद्यालयातील महिला सक्षमीकरण समिती व जिजाऊ ब्रिगेड सोनपेठ यांच्या संयुक्त विद्यमाने महिला सक्षमीकरण मार्गदर्शन कार्यक्रमाचे आयोजन राजेभाऊ कदम नगर येथे करण्यात आले याप्रसंगी कदम नगर येथील महिला मोठ्या संख्येने उपस्थित होत्या. सुनिता शिंदे यांनी महिलांनी निर्णय प्रक्रियेत आपला सहभाग नोंदवणे आवश्यक असल्याचे मत मांडले महिलांनी घरात कोणताही निर्णय घेत असताना आपले मत मांडणे गरजेचे आहे आर्थिक कौटुंबिक शिक्षण विषयक विवाह विषयक सामाजिक निर्णय प्रक्रियेत आपण सहभाग घेतला नर आपल्यातील आत्मविश्वास वाढेल आणि आपण चांगले निर्णय घेण्यासाठी सक्षम हो तसेच डॉक्टर अनिता कुलकर्णी यांनी महिला सक्षमीकरणासाठी महिलांना समाजात कुटुंबात समान स्थान देणे गरजेचे आहे स्त्री पुरुष समानता प्रत्यक्षात येण्याची आवश्यकता त्यांनी विशद केले कुटुंबात मुलगा आणि मुलगी हा भेद न करता मुलाप्रमाणेच मुलींनाही हक्क्ष अधिकार आणि संधी उपलब्ध करून देणे ही प्रत्येक पालकाची कर्तव्य आहे आज मुली विविध क्षेत्रात आपले कार्य कर्तुत्व योग्य पद्धतीने सिद्ध करत आहे म्हणून प्रत्येक महिलेने आपल्या कुटुंबात मुलाप्रमाणे मुलीला स्थान देऊन त्यांना प्रोत्साहित करण्याचे आज गरज आहे असे मत व्यक्त केले याप्रसंगी कार्यक्रमाचे सूत्रसंचालन पुष्पा इंगोले यांनी केले तर प्रास्ताविक डॉक्टर सुनीता त्यांचे यांनी मांडले आभार प्रदर्शन सौ सुरेखा काळे यांनी केले